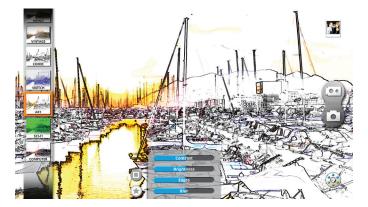

Camera 2 features many unique, high-quality effects grouped as options into common themes. Thanks to the Old Time category, a user's camera can look as if it's right of a particular decade, 1920s-1980s. The Lomos and Vintage options provide more subtle retro effects. The Comic and Sketch categories offer half-tone, black & white, and printed comic effects. The Art option turns a photo or video into a piece of art, with just a tap on the screen. The Sci-Fi and Computer filters round out the personalized feel choices, exceeding the creative needs of just about any user.

## Features of Camera2 for Intel Atom Tablets for Android\*

- Each shot can be tweaked to achieve personalized, unique looks
- More than 40 high quality effects are available
- Effects can be boosted with out of focus/depth of field filter
- Visual effect options can also be applied to existing images
- Offers all of the features of a standard camera app, plus so much more