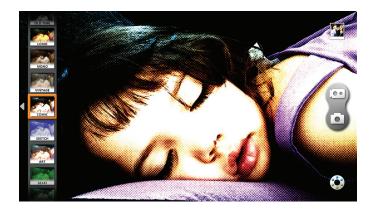

Camera 2 features many unique, high-quality effects grouped as options into common themes. Thanks to the Old Time category, a user's camera can look as if it's right of a particular decade, 1920s-1980s. The Lomos and Vintage options provide more subtle retro effects. The Comic and Sketch categories offer half-tone, black & white, and printed comic effects. The Art option turns a photo or video into a piece of art, with just a tap on the screen. The Sci-Fi and Computer filters round out the personalized feel choices, exceeding the creative needs of just about any user.

## Features of Camera2 for Intel Atom Tablets for Android\*

- Each shot can be tweaked to achieve personalized, unique looks
- More than 40 high quality effects are available
- Effects can be boosted with out of focus/depth of field filter
- Visual effect options can also be applied to existing images
- Offers all of the features of a standard camera app, plus so much more