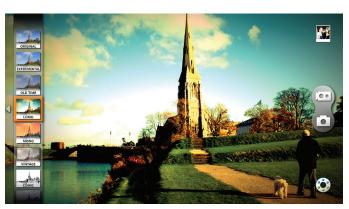

Camera 2 features many unique, high-quality effects grouped as options into common themes. Thanks to the Old Time category, a user's camera can look as if it's right of a particular decade, 1920s-1980s. The Lomos and Vintage options provide more subtle retro effects. The Comic and Sketch categories offer half-tone, black & white, and printed comic effects. The Art option turns a photo or video into a piece of art, with just a tap on the screen. The Sci-Fi and Computer filters round out the personalized feel choices, exceeding the creative needs of just about any user.

## Features of Camera2 for Intel Atom Tablets for Android\*

- Each shot can be tweaked to achieve personalized, unique looks
- More than 40 high quality effects are available
- Effects can be boosted with out of focus/depth of field filter
- Visual effect options can also be applied to existing images
- Offers all of the features of a standard camera app, plus so much more